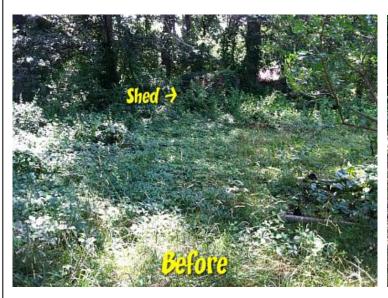

### Winter Special **Save 50% Off compared to Summer Rates**

Reclaim your yard!!! We offer "Overgrown Area Cleanups" the removal or cutting back of overgrown vegetaion. Our service is "Second to None", it will look like your yard was never overgrown. Avoid neighbors complaining or getting a violation from the county or HOA. We have the equipment to tackle just about any small jungle. For areas around the house, fence line and landscape beds, we use hand loppers, pruners and hedge trimmers to remove or cut back those unsightly vines and other unwanted overgrowth. We use a polesaw to remove low-lying branches. We have heavy duty string trimmers to knock down tall grasses and weeds. We even have a walk-behind trimmer mower to take on some of the thoughest jobs in those hard to reach places. We also have a beaver mower to chew through saplings and small trees up to 3 inches thick, even bamboo! Our work quality will meet or exceed your expectations. We work very efficient and we feel confident you will be quite pleased with how thorough our service is.