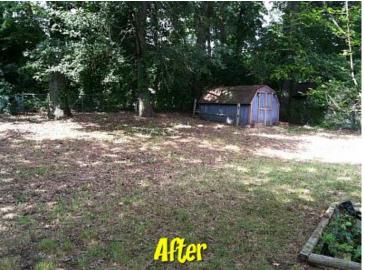

### Winter Special **Save 50% Off compared to Summer Rates**

Reclaim your yard!!! We offer "Overgrown Area Cleanups" the removal or cutting back of overgrown vegetaion. Our service is "Second to None", it will look like your yard was never overgrown. Avoid neighbors complaining or getting a violation from the county or HOA. We have the equipment to tackle just about any small jungle. For areas around the house, fence line and landscape beds, we use hand loppers, pruners and hedge trimmers to remove or cut back those unsightly vines and other unwanted overgrowth. We use a polesaw to remove low-lying branches. We have heavy duty string trimmers to knock down tall grasses and weeds. We even have a walk-behind trimmer mower to take on some of the thoughest jobs in those hard to reach places. We also have a beaver mower to chew through saplings and small trees up to 3 inches thick, even bamboo! Our work quality will meet or exceed your expectations. We work very efficient and we feel confident you will be quite pleased with how thorough our service is.